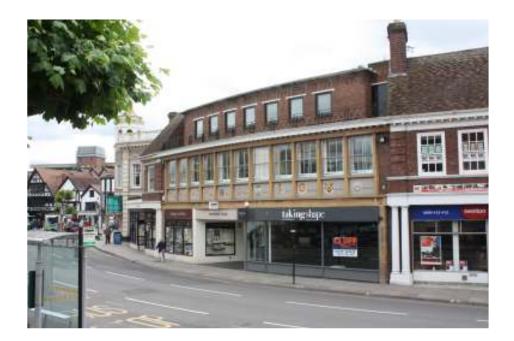

# LOCATION

The property is situated in Corporation Street within the centre of Taunton a few yards from the prime location of Fore Street and The Parade, and opposite the Municipal buildings and town centre taxi rank.

The property adjoins Welches Jewellers and Swinton Insurance.

### DESCRIPTION

The property comprises a ground floor A1 retail premises which has benefitted from A2 office use in the past.

The frontage to Corporation Street is approximately 27' and the premises has a depth of some 70'. It has an internal floor area of 1,680sqft.