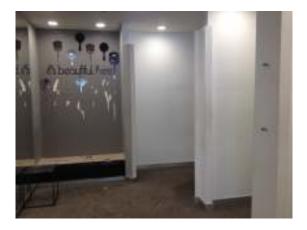

The property has an aluminium shop front with inset glazed doorway leading into the main retail area.

The shop itself is fitted out to a good standard, the large retail area having a laminate floor, panelled or painted walls, good quality suspended ceilings with air conditioning and strip lighting panels.

To the rear of the shop are changing rooms, and a store/stockroom. The shop also benefits from a staff kitchen, and two W.C's.

The property would also lend itself to A2 or A3/A5 uses subject to planning consent.