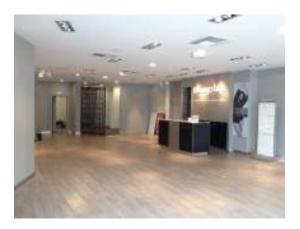

The property has an aluminium shop front with inset glazed doorway leading into the main retail area.

The shop itself is fitted out to a good standard, the large retail area having a laminate floor, panelled or painted walls, good quality suspended ceilings with air conditioning and strip lighting panels.

To the rear of the shop are changing rooms, and a store/stockroom. The shop also benefits from a staff kitchen, and two W.C's.

The property would also lend itself to A2 or A3/A5 uses subject to planning consent.